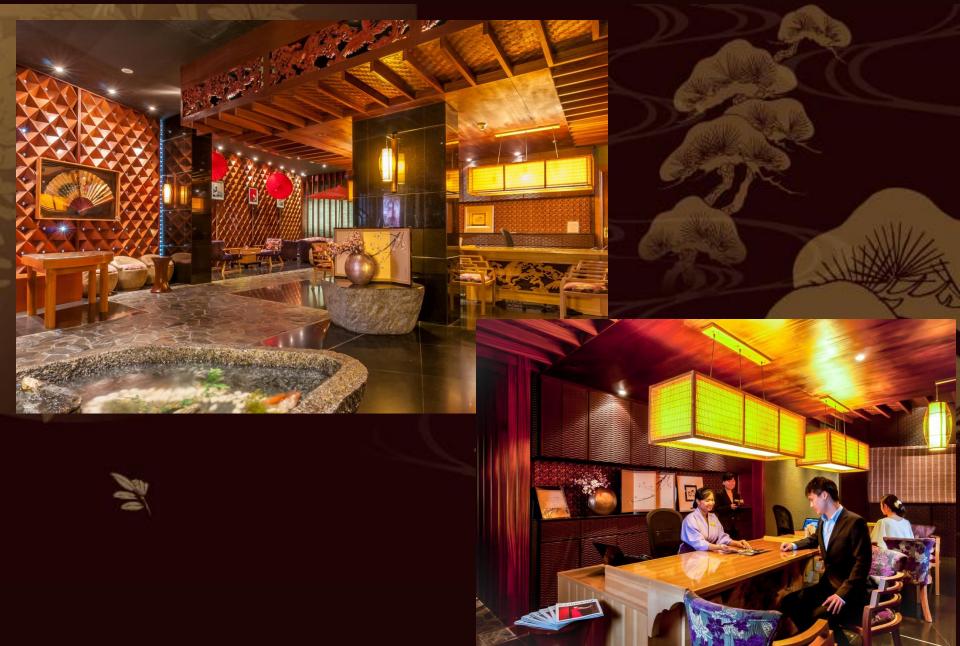

)   | 45m2-56m2 |



### Layout and settings



- Satellite TV
  (\*including Japanese TV programs)
- Internet
- Telephone (extension, local, long distance, and international phone calls are available)
- Card key system
  (Japanese brand: MIWA)
- Voice mail
- · Air Conditioning
- Intercom

# 1Bed Room











## 1Bed Room



| 1Bedroom<br>Type | 1Bedroom<br>(Standard) | 77m2-92m2  |
|------------------|------------------------|------------|
|                  | 1Bedroom<br>(Deluxe)   | 93m2-111m2 |



### Layout and settings



- Satellite TV
  (\*including Japanese TV programs)
- Internet
- Telephone (extension, local, long distance, and international phone calls are available)
- Card key system
  (Japanese brand: MIWA)
- Voice mail
- · Air Conditioning
- Intercom

# **Lobby Area**





## **Fitness Center**





## **ZiQoo Service**



- 1. 7Days Free House Keeping / cleaning
- 2. 24hr Concierge service
- 3. 24hr Check-in / check out
- 4. High speed internet
- 5. Dry Cleaning service
- 6. Various restaurants- delivery service
- 7. Free fitness center usage
- 8. Free Parking (Ground Floor & Basement)

### **ZiQoo Location**







#### **Access From Dubai Airport**

Take Sheikh Zayed Road direction Jebel Ali/Abu Dhabi and get out at Discovery Gardens Exit#27. You will pas s Ibn Battuta Mall on your right side and at the next set of traffic lights turn left into the Discovery Gardens. We are on the left of the first roundabout. You will see the pink building, ZiQoo Hotel Apartment, in front of you.

#### **Access Al Maktoum International Airport**

Take Sheikh Zayed Road