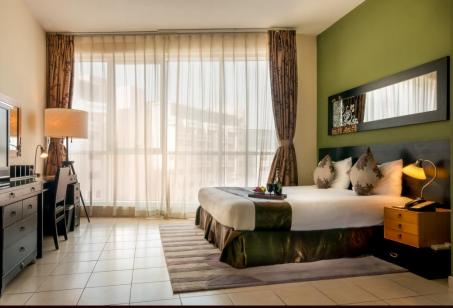

# **Studio Type**

## **Studio Type**

| Туре | Studio (Standard) | 37m2-43m2 |
|------|-------------------|-----------|
|      | Studio (Deluxe)   | 45m2-56m2 |

### Layout and settings

- Satellite TV
  (\*including Japanese TV programs)
- Internet
- Telephone (extension, local, long distance, and international phone calls are available)
- Card key system
  (Japanese brand: MIWA)
- Voice mail
- · Air Conditioning
- Intercom