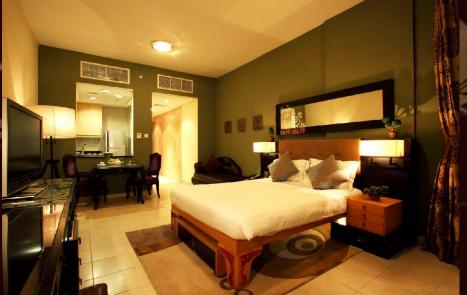

# 1Bed Room

## 1Bed Room

| 1Bedroom<br>Type | 1Bedroom<br>(Standard) | 77m2-92m2  |
|------------------|------------------------|------------|
|                  | 1Bedroom<br>(Deluxe)   | 93m2-111m2 |

### Layout and settings

- Satellite TV
  (\*including Japanese TV programs)
- Internet
- Telephone (extension, local, long distance, and international phone calls are available)
- Card key system
  (Japanese brand: MIWA)
- Voice mail
- · Air Conditioning
- Intercom