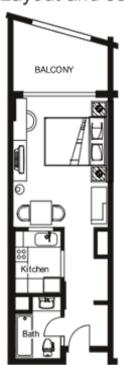

# **Studio Type**

## **Studio Type**

| Туре | Studio (Standard) | 37m2-43m2 |
|------|-------------------|-----------|
|      | Studio (Deluxe)   | 45m2-56m2 |

### Layout and settings

- Satellite TV
  (\*including Japanese TV programs)
- Internet
- Telephone (extension, local, long distance, and international phone calls are available)
- Card key system
  (Japanese brand: MIWA)
- Voice mail
- · Air Conditioning
- Intercom