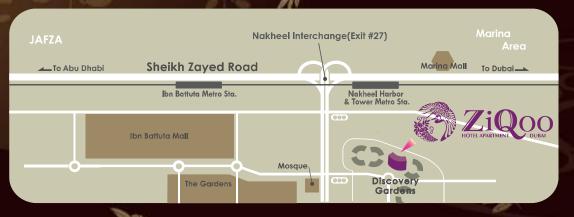

### **ZiQoo Location**

#### **Access From Dubai Airport**

Take Sheikh Zayed Road direction Jebel Ali/Abu Dhabi and get out at Discovery Gardens Exit#27. You will pas s Ibn Battuta Mall on your right side and at the next set of traffic lights turn left into the Discovery Gardens. We are on the left of the first roundabout. You will see the pink building, ZiQoo Hotel Apartment, in front of you.

#### **Access Al Maktoum International Airport**

Take Sheikh Zayed Road direction Dubai and get out at Discovery Gardens Exit#27. You will pass Ibn Battuta M all on your right side and at the next set of traffic lights t urn left into the Discovery Gardens. We are on the left of the first roundabout. You will see the pink building, ZiQ oo Hotel Apartment, in front of you.