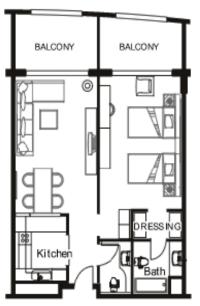

# 1Bed Room

## 1Bed Room

| 1Bedroom<br>Type | 1Bedroom<br>(Standard) | 77m2-92m2  |
|------------------|------------------------|------------|
|                  | 1Bedroom<br>(Deluxe)   | 93m2-111m2 |

### Layout and settings

- Satellite TV
  (\*including Japanese TV programs)
- Internet
- Telephone (extension, local, long distance, and international phone calls are available)
- Card key system
  (Japanese brand: MIWA)
- Voice mail
- · Air Conditioning
- Intercom