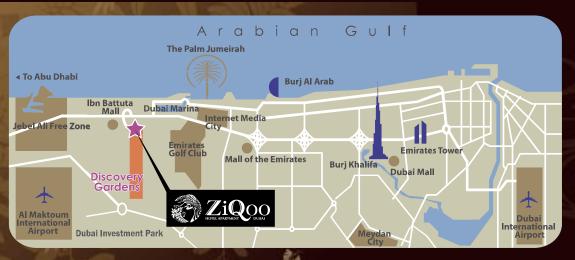

### **ZiQoo Location**

#### **LOCAL AREA INFORMATION**

ZiQoo Hotel Apartment is ideally located for easy access to many of the major sights.

- -"Ibn Battuta Mall", one of the largest themed mall in the Middle East is only 3-5 mins walk from the building.
- -The following spots are only 15 mins. away by car.
- · Jebel Ali Free Zone
- · Dubai Marina
- · Dubai Internet City
- · Dubai Media City
- · Knowledge Village
- · Emirates Golf Club etc.
- · Dubai Mall of the Emirates and more