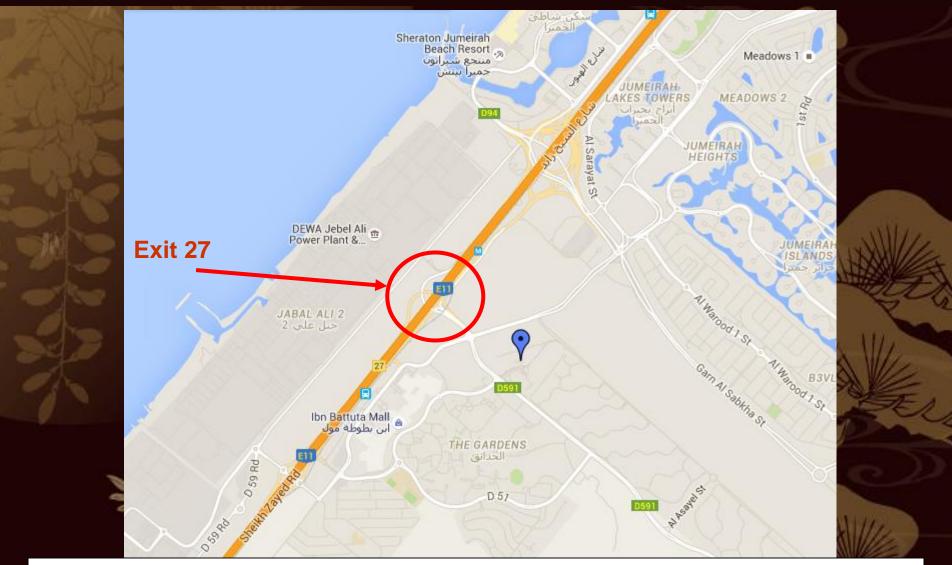

#### **Access From Dubai Airport**

Take Sheikh Zayed Road direction Jebel Ali/Abu Dhabi and get out at Discovery Gardens Exit#27. You will pas s Ibn Battuta Mall on your right side and at the next set of traffic lights turn left into the Discovery Gardens. We are on the left of the first roundabout. You will see the pink building, ZiQoo Hotel Apartment, in front of you.

#### **Access Al Maktoum International Airport**

Take Sheikh Zayed Road direction Dubai and get out at Discovery Gardens Exit#27. You will pass Ibn Battuta M all on your right side and at the next set of traffic lights t urn left into the Discovery Gardens. We are on the left of the first roundabout. You will see the pink building, ZiQ oo Hotel Apartment, in front of you.