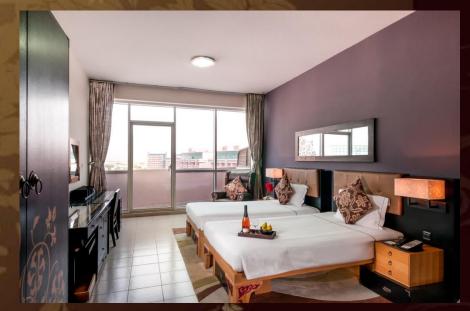

# **Studio Type**

## **Studio Type**

| Туре | Studio (Standard) | 37m2-43m2 |
|------|-------------------|-----------|
|      | Studio (Deluxe)   | 45m2-56m2 |

### Layout and settings

- Satellite TV
  (\*including Japanese TV programs)
- Internet
- Telephone (extension, local, long distance, and international phone calls are available)
- Card key system
  (Japanese brand: MIWA)
- Voice mail
- · Air Conditioning
- Intercom